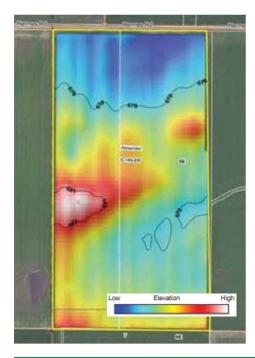

## CLASS A TILLABLE IN MORGAN COUNTY

An entirely tillable Class A farm in the heart of a strong farming community, this  $82.84\pm$  acre tract in Eastern Morgan County, Illinois is a great opportunity to expand your income-producing acreage. Of the  $82.84\pm$  taxable acres,  $82.17\pm$  are in crop production and carry an overall Productivity Index Rating of 136. The entire farm is comprised of Class A soils (Hartsburg, Ipava, and Sable). MCPI corn yield from 2021 was 214; soybeans 70. Recent soils tests: West field - pH 6.2,

P 117, K 484; East field – pH 6.6, P 72, K 367. Easy access is available from hard surface Hermes Road along the northern boundary of the property. The farm is in convenient proximity to several local grain elevators.

**Property Location:** 3 miles South of Alexander, 6 miles North of Franklin in Morgan County, Illinois Section 6 – Township 14N – Range 8W

**Acreage:** 82.84± taxable acres, 82.17± tillable acres

**Access:** From hard surface Hermes Road along the northern boundary of the property

#### Productivity Index Rating: 136

Soil Types: Hartsburg, Ipava, Sable

Topography: Level

**Tenancy:** Open for the 2022 cropping season.

Parcel Number: 15-06-400-006

2020 Taxes (Payable 2021): \$2,680.84

**Auction Format:** In-person bidding. Property is being sold by the acre based on taxable acreage.