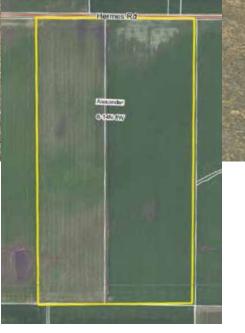

**Property Location:** 3 miles South of Alexander, 6 miles North of Franklin in Morgan County, Illinois Section 6 – Township 14N – Range 8W

**Acreage:** 82.84± taxable acres, 82.17± tillable acres

**Access:** From hard surface Hermes Road along the northern boundary of the property

### Morgan County, IL FARMLAND AUCTION

82.84± Acres as 1 Tract

Located <sup>1</sup>/<sub>2</sub> mile East of Franklin Alexander Road 3± Miles South of Alexander

#### 82.84± Acres as 1 Tract

Located <sup>1</sup>/<sub>2</sub> mile East of Franklin Alexander Road 3± Miles South of Alexander

Information contained in this brochure was obtained from private and public sources with best efforts to express same as accurately as possible and is subject to individual verification. No liability for any inaccuracies, errors or omissions is assumed by the owners or their agents. Boundaries on maps and photos are approximate. Worrell Land Services, LLC is acting as the seller's agent.