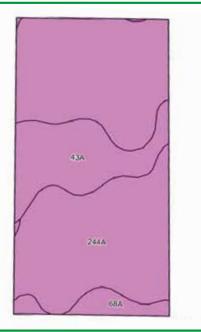

| Code                                                                      | Soil Description                   | Acres      | % of Field | ICPI* |
|---------------------------------------------------------------------------|------------------------------------|------------|------------|-------|
| 244A                                                                      | Hartsburg silty clay loam, 0-2% sl | opes 61.96 | 75.4%      | 134   |
| 43A                                                                       | lpava silt loam, 0-2% slopes       | 15.82      | 19.3%      | 142   |
| 68A                                                                       | Sable silty clay loam, 0-2% slopes | 4.39       | 5.3%       | 143   |
| *Illinois Crop Productivity Index Weighted Productivity Index Average 136 |                                    |            |            |       |