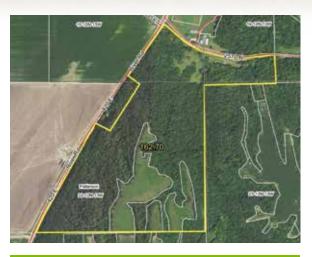

## **Property Details**

**Location:** Approximately 16 miles southwest of Winchester, IL and 9 miles west of White Hall, IL in Greene County, Illinois just 1 mile north of Hillview in Section 22-Township 12N-Range 13W.

**Acreage:** 167.2 surveyed acres. 127.7± wooded acres. 29 acres in hay production.

**Access:** From Great River Road/Hillview Eldred Road which borders the property to along the western boundary, and Patterson Road/County Road 2510N along the northern boundary.