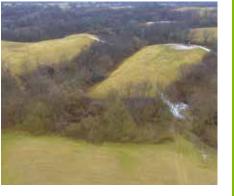

## GREENE COUNTY, IL HUNTING & REC LAND FOR SALE 162.7 Total Acres • 78% Wooded

Full of hunting and recreational enjoyment, these 162.7 acres on the bluff of the Illinois river-bottom are both beautiful and functional.

Several established trails run throughout the property, making it easy to access on ATV or horseback. Located in a well-known buck-producing area, this property's recreational value is high with  $127.7 \pm$  wooded acres, complete with water sources, habitat to hold wildlife, connecting habitat to the East and South, and excellent locations for food plot development.