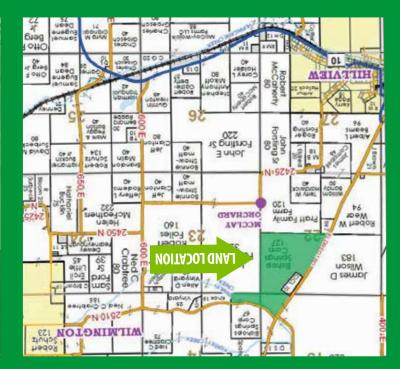

## **Property Details**

**Location:** Approximately 16 miles southwest of Winchester, IL and 9 miles west of White Hall, IL in Greene County, Illinois just 1 mile north of Hillview in Section 22-Township 12N-Range 13W.

**Acreage:** 167.2 surveyed acres. 127.7± wooded acres. 29 acres in hay production.

**Access:** From Great River Road/Hillview Eldred Road which borders the property to along the western boundary, and Patterson Road/County Road 2510N along the northern boundary.