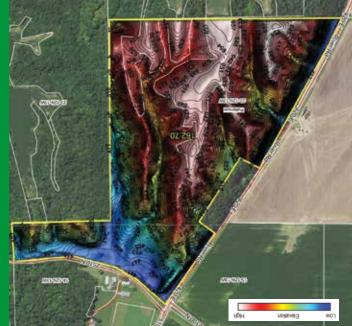

## GREENE COUNTY, IL HUNTING & REC LAND FOR SALE 162.7 Total Acres • 78% Wooded

Full of hunting and recreational enjoyment, these 162.7 acres on the bluff of the Illinois river-bottom are both beautiful and functional.

Several established trails run throughout the property, making it easy to access on ATV or horseback. Located in a well-known buck-producing area, this property's recreational value is high with  $127.7 \pm$  wooded acres, complete with water sources, habitat to hold wildlife, connecting habitat to the East and South, and excellent locations for food plot development.

The secluded and scenic hilltop houses 29 cleared acres that are in hay production. The diverse topography and unique features of this property make it a great spot to harvest wildlife, take a hike, camp, or anything else your outdoor-dreams might hold. To view an interactive map of the property, and additional photos, please visit www.Worrell-LandServices.com.

**Topography:** Rolling to steep

**Taxes:** Subject to recording of new deed. Survey already completed and available upon request.

**Improvements:** Included on the property is a heavyduty hunting blind and two older outbuildings.