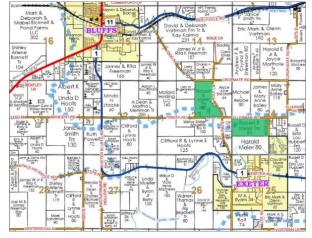

Location: Northern Scott County near Exeter in Sec23&24-TI5N-RI3W.

2018 Taxes: \$1,651.72

Access: Western section from Cropmate Road to the north, Rolf Lane to the east, and Trinity Road to the south. Eastern section from Ellerman/Trinity Road to the north and Meier Lane to the east.