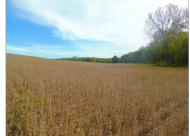

## 167.94 ACRES · 70/30 ROW CROP, HUNTING COMBO

If you're looking to expand your farming operation with a property that is primarily tillable, and also want a little hunting ground, this tract near Exeter is your one-stop-shop. Of the 167.94± total acres, 121.15 acres (72%) are in row crop production. The tillable acreage carries a Productivity Index Rating of 100.3 and is predominately comprised of Sylvan-Bold and Fayette soils. The property exists in two sections, located only 1/8 mile apart. Both have great road access on multiple sides.