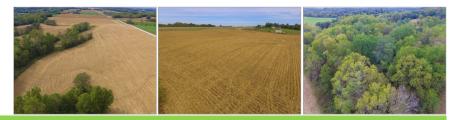

## 167.94 ACRES · 70/30 ROW CROP, HUNTING COMBO

If you're looking to expand your farming operation with a property that is primarily tillable, and also want a little hunting ground, this tract near Exeter is your one-stop-shop. Of the 167.94± total acres, 121.15 acres (72%) are in row crop production. The tillable acreage carries a Productivity Index Rating of 100.3 and is predominately comprised of Sylvan-Bold and Fayette soils. The property exists in two sections, located only 1/8 mile apart. Both have great road access on multiple sides.

Approximately 45± acres are wooded, offering excellent hunting and recreational opportunities. With lots of field edge, several secluded clearings and trails, a creek, and connecting habitat, this tract provides an excellent setting for some great hunting. There is potential for harvestable trees, as well. An older shed is situated on the southeast corner of the property, providing cover for small machinery.