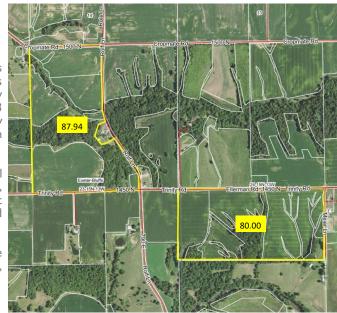

## 167.94 ACRES · 70/30 ROW CROP, HUNTING COMBO

If you're looking to expand your farming operation with a property that is primarily tillable, and also want a little hunting ground, this tract near Exeter is your one-stop-shop. Of the 167.94± total acres, 121.15 acres (72%) are in row crop production. The tillable acreage carries a Productivity Index Rating of 100.3 and is predominately comprised of Sylvan-Bold and Fayette soils. The property exists in two sections, located only 1/8 mile apart. Both have great road access on multiple sides.

Approximately 45± acres are wooded, offering excellent hunting and recreational opportunities. With lots of field edge, several secluded clearings and trails, a creek, and connecting habitat, this tract provides an excellent setting for some great hunting. There is potential for harvestable trees, as well. An older shed is situated on the southeast corner of the property, providing cover for small machinery.

Location: Northern Scott County near Exeter in Sec23&24-TI5N-RI3W.

2018 Taxes: \$1,651.72

Access: Western section from Cropmate Road to the north, Rolf Lane to the east, and Trinity Road to the south. Eastern section from Ellerman/Trinity Road to the north and Meier Lane to the east.