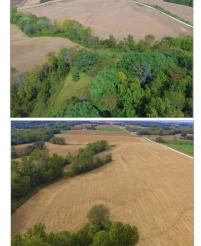

Approximately 45± acres are wooded, offering excellent hunting and recreational opportunities. With lots of field edge, several secluded clearings and trails, a creek, and connecting habitat, this tract provides an excellent setting for some great hunting. There is potential for harvestable trees, as well. An older shed is situated on the southeast corner of the property, providing cover for small machinery.