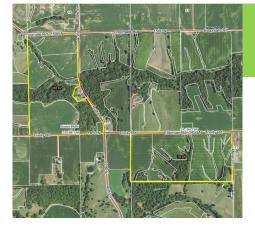

## 167.94 ACRES · 70/30 ROW CROP, HUNTING COMBO

If you're looking to expand your farming operation with a property that is primarily tillable, and also want a little hunting ground, this tract near Exeter is your one-stop-shop. Of the 167.94± total acres, 121.15 acres (72%) are in row crop production. The tillable acreage carries a Productivity Index Rating of 100.3 and is predominately comprised of Sylvan-Bold and Fayette soils. The property exists in two sections, located only 1/8 mile apart. Both have great road access on multiple sides.

Location: Northern Scott County near Exeter in Sec23&24-TI5N-RI3W.

2018 Taxes: \$1,651.72

Access: Western section from Cropmate Road to the north, Rolf Lane to the east, and Trinity Road to the south. Eastern section from Ellerman/Trinity Road to the north and Meier Lane to the east.