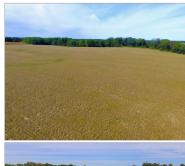

## 167.94 ACRES · 70/30 ROW CROP, HUNTING COMBO

If you're looking to expand your farming operation with a property that is primarily tillable, and also want a little hunting ground, this tract near Exeter is your one-stop-shop. Of the 167.94± total acres, 121.15 acres (72%) are in row crop production. The tillable acreage carries a Productivity Index Rating of 100.3 and is predominately comprised of Sylvan-Bold and Fayette soils. The property exists in two sections, located only 1/8 mile apart. Both have great road access on multiple sides.