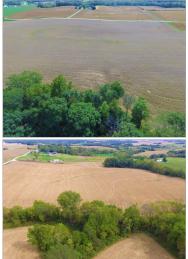

Approximately 45± acres are wooded, offering excellent hunting and recreational opportunities. With lots of field edge, several secluded clearings and trails, a creek, and connecting habitat, this tract provides an excellent setting for some great hunting. There is potential for harvestable trees, as well. An older shed is situated on the southeast corner of the property, providing cover for small machinery.