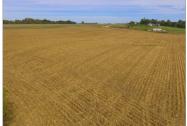

## 167.94 ACRES · 70/30 ROW CROP, HUNTING COMBO

If you're looking to expand your farming operation with a property that is primarily tillable, and also want a little hunting ground, this tract near Exeter is your one-stop-shop. Of the 167.94± total acres, 121.15 acres (72%) are in row crop production. The tillable acreage carries a Productivity Index Rating of 100.3 and is predominately comprised of Sylvan-Bold and Fayette soils. The property exists in two sections, located only 1/8 mile apart. Both have great road access on multiple sides.