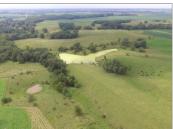

### 228 ACRE CATTLE FARM NEAR MT. STERLING

A cattle farm of this scale and quality is a rare find in West Central, Illinois' open market. Of the 228 total acres, approximately 180 are fenced and currently operated as a well-maintained cattle operation. Excellent water sources are featured throughout, with small holding ponds and a creek that crosses the property. Two barns and three grain bins accompany the property, providing approximately 27,000 bushels of on-site grain storage.

### **Additional Property Photos**

Want to learn more or make an offer? Give us a call at 217.245.1618!