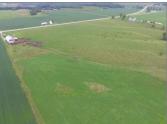

Complimenting the pasture, 40.36 row crop acres are farmed in three distinct, and easily-accessible fields. The tillable acreage is comprised primarily of Rozetta and Keomah silt loams and carries a weighted Productivity Index Rating of 113.2.

### **Additional Property Photos**

Want to learn more or make an offer? Give us a call at 217.245.1618!