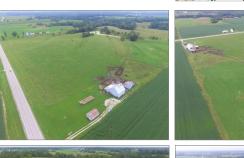

### 228 ACRE CATTLE FARM NEAR MT. STERLING

A cattle farm of this scale and quality is a rare find in West Central, Illinois' open market. Of the 228 total acres, approximately 180 are fenced and currently operated as a well-maintained cattle operation. Excellent water sources are featured throughout, with small holding ponds and a creek that crosses the property. Two barns and three grain bins accompany the property, providing approximately 27,000 bushels of on-site grain storage.

### **Additional Property Photos**

Want to learn more or make an offer? Give us a call at 217.245.1618!