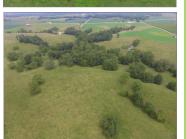

### 228 ACRE CATTLE FARM NEAR MT. STERLING

A cattle farm of this scale and quality is a rare find in West Central, Illinois' open market. Of the 228 total acres, approximately 180 are fenced and currently operated as a well-maintained cattle operation. Excellent water sources are featured throughout, with small holding ponds and a creek that crosses the property. Two barns and three grain bins accompany the property, providing approximately 27,000 bushels of on-site grain storage.

### **Additional Property Photos**

Want to learn more or make an offer? Give us a call at 217.245.1618!