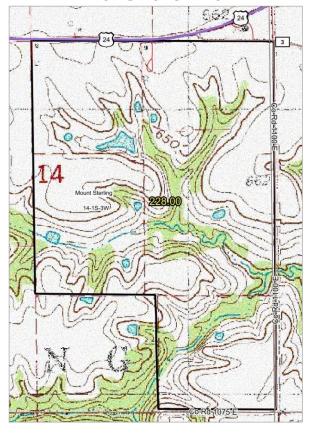

## **Topography Map**

Don't miss this unique opportunity! Give us a call today to learn more about this great property. To view larger photos, and an interactive property map, visit www.Worrell-LandServices.com.

**Property Location:** Central Brown County, Illinois approximately 3 miles East of Mt. Sterling along Route 24 in Section 14 - Township IS - Range 3W