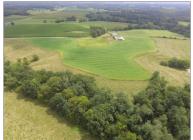

### 228 ACRE CATTLE FARM NEAR MT. STERLING

A cattle farm of this scale and quality is a rare find in West Central, Illinois' open market. Of the 228 total acres, approximately 180 are fenced and currently operated as a well-maintained cattle operation. Excellent water sources are featured throughout, with small holding ponds and a creek that crosses the property. Two barns and three grain bins accompany the property, providing approximately 27,000 bushels of on-site grain storage.

Complimenting the pasture, 40.36 row crop acres are farmed in three distinct, and easily-accessible fields. The tillable acreage is comprised primarily of Rozetta and Keomah silt loams and carries a weighted Productivity Index Rating of 113.2.