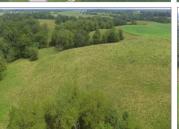

### 228 ACRE CATTLE FARM NEAR MT. STERLING

A cattle farm of this scale and quality is a rare find in West Central, Illinois' open market. Of the 228 total acres, approximately 180 are fenced and currently operated as a well-maintained cattle operation. Excellent water sources are featured throughout, with small holding ponds and a creek that crosses the property. Two barns and three grain bins accompany the property, providing approximately 27,000 bushels of on-site grain storage.

### **Additional Property Photos**

Want to learn more or make an offer? Give us a call at 217.245.1618!