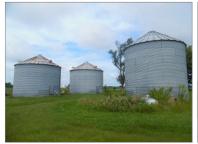

### 228 ACRE CATTLE FARM NEAR MT. STERLING

A cattle farm of this scale and quality is a rare find in West Central, Illinois' open market. Of the 228 total acres, approximately 180 are fenced and currently operated as a well-maintained cattle operation. Excellent water sources are featured throughout, with small holding ponds and a creek that crosses the property. Two barns and three grain bins accompany the property, providing approximately 27,000 bushels of on-site grain storage.