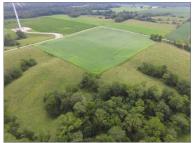

Complimenting the pasture, 40.36 row crop acres are farmed in three distinct, and easily-accessible fields. The tillable acreage is comprised primarily of Rozetta and Keomah silt loams and carries a weighted Productivity Index Rating of 113.2.