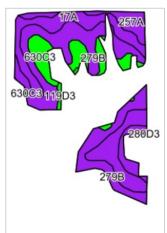

### Soils Map

| Code                                | Soil Description                                       | Acres | % of<br>Field | Illinois Crop<br>Productivity<br>Index |
|-------------------------------------|--------------------------------------------------------|-------|---------------|----------------------------------------|
| 279B                                | Rozetta silt loam, 2-5% slopes                         | 17.67 | 43.8%         | 119                                    |
| 17A                                 | Keomah silt loam, 0-2% slopes                          | 9.77  | 24.2%         | 119                                    |
| 630C3                               | Navlys silty clay loam, 5-10% slopes, severely eroded  | 6.69  | 16.6%         | 89                                     |
| 17B                                 | Keomah silt loam, 2-5% slopes                          | 2.36  | 5.8%          | 118                                    |
| 257A                                | Clarksdale silt loam, 0-2% slopes                      | 2.17  | 5.4%          | 128                                    |
| 630D3                               | Navlys silty clay loam, 10-18% slopes, severely eroded | 1.05  | 2.6%          | 84                                     |
| 119D3                               | Elco silty clay loam, 10-18% slopes, severely eroded   | 0.37  | 0.9%          | 91                                     |
| 119D2                               | Elco silt loam, 10-18% slopes, eroded                  | 0.28  | 0.7%          | 100                                    |
| Weighted Productivity Index Average |                                                        |       |               | 113.2                                  |