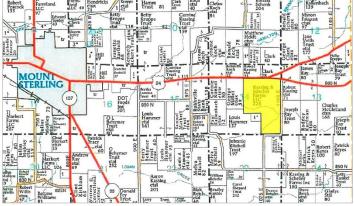

Located just 3 miles East of Mt. Sterling right along Route 24, this tract is easily accessible with many points of entry and road frontage on three sides. Rural water runs along Route 24; power available from Adams Co-op.

Don't miss this unique opportunity! Give us a call today to learn more about this great property. To view larger photos, and an interactive property map, visit www.Worrell-LandServices.com.

**Property Location:** Central Brown County, Illinois approximately 3 miles East of Mt. Sterling along Route 24 in Section 14 - Township IS - Range 3W