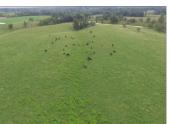

### 228 ACRE CATTLE FARM NEAR MT. STERLING

A cattle farm of this scale and quality is a rare find in West Central, Illinois' open market. Of the 228 total acres, approximately 180 are fenced and currently operated as a well-maintained cattle operation. Excellent water sources are featured throughout, with small holding ponds and a creek that crosses the property. Two barns and three grain bins accompany the property, providing approximately 27,000 bushels of on-site grain storage.

### **Additional Property Photos**

Want to learn more or make an offer? Give us a call at 217.245.1618!