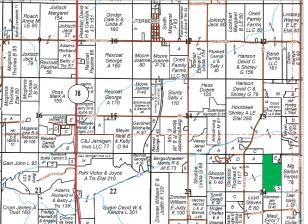

The property includes an owned lane off of Lone Road and also has recorded easement access to the property. Located just 15 minutes from Jacksonville and a mere 2.5 miles off Route 78, the farm's accessibility further enhances its appeal.

**Location:** Northern Morgan County, Illinois 9 miles NE of Jacksonville, 2.5 miles E of Rt. 78 in Section 24-Township 16N, Range 10W

Possession and Terms: Possession at closing, upon completion of 2019 harvest. Cash at closing.