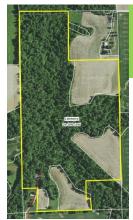

## 65.26 ACRE RECREATIONAL TRACT WITH BUILDABLE POTENTIAL & CROP INCOME

This beautiful, well-manicured 65.26 acre recreational tract in Morgan County has so much to offer! A blank slate to plot your dream home or solitude escape, this property is ready to go — with rural water, electricity and septic on-site. Extensive trails run throughout the farm, making the hunting and recreation opportunities incredibly accessible. In addition to the recreational features of the property, the farm generates income as well, with 18.47 tillable acres currently being farmed. The tillable acreage is comprised primarily of Rozetta silt loam, and carries a weighted Productivity Index of 113.4.

**Location:** Northern Morgan County, Illinois 9 miles NE of Jacksonville, 2.5 miles E of Rt. 78 in Section 24-Township 16N, Range 10W

Possession and Terms: Possession at closing, upon completion of 2019 harvest. Cash at closing.