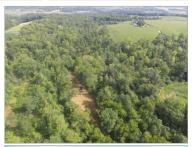

## 65.26 ACRE RECREATIONAL TRACT WITH BUILDABLE POTENTIAL & CROP INCOME

This beautiful, well-manicured 65.26 acre recreational tract in Morgan County has so much to offer! A blank slate to plot your dream home or solitude escape, this property is ready to go — with rural water, electricity and septic on-site. Extensive trails run throughout the farm, making the hunting and recreation opportunities incredibly accessible. In addition to the recreational features of the property, the farm generates income as well, with 18.47 tillable acres currently being farmed. The tillable acreage is comprised primarily of Rozetta silt loam, and carries a weighted Productivity Index of 113.4.

**2018 Taxes:** \$340.86

Asking Price: \$3,900 per acre

Enjoy the Elaborate Trail System!

Want to learn more or make an offer? Give us a call at 217.245.1618!

Or email the Seller's Agent and Managing Broker, Luke Worrell at LukeW@Worrell-LandServices.com Or stop by Worrell Land Services located at 2240 West Morton Avenue, Jacksonville IL 62650