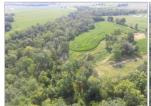

## 65.26 ACRE RECREATIONAL TRACT WITH BUILDABLE POTENTIAL & CROP INCOME

This beautiful, well-manicured 65.26 acre recreational tract in Morgan County has so much to offer! A blank slate to plot your dream home or solitude escape, this property is ready to go — with rural water, electricity and septic on-site. Extensive trails run throughout the farm, making the hunting and recreation opportunities incredibly accessible. In addition to the recreational features of the property, the farm generates income as well, with 18.47 tillable acres currently being farmed. The tillable acreage is comprised primarily of Rozetta silt loam, and carries a weighted Productivity Index of 113.4.