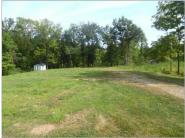

## 65.26 ACRE RECREATIONAL TRACT WITH BUILDABLE POTENTIAL & CROP INCOME

This beautiful, well-manicured 65.26 acre recreational tract in Morgan County has so much to offer! A blank slate to plot your dream home or solitude escape, this property is ready to go — with rural water, electricity and septic on-site. Extensive trails run throughout the farm, making the hunting and recreation opportunities incredibly accessible. In addition to the recreational features of the property, the farm generates income as well, with 18.47 tillable acres currently being farmed. The tillable acreage is comprised primarily of Rozetta silt loam, and carries a weighted Productivity Index of 113.4.

The property includes an owned lane off of Lone Road and also has recorded easement access to the property. Located just 15 minutes from Jacksonville and a mere 2.5 miles off Route 78, the farm's accessibility further enhances its appeal.