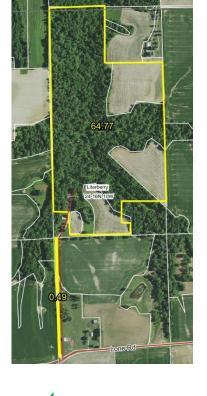

## 65.26 ACRE RECREATIONAL TRACT WITH BUILDABLE POTENTIAL & CROP INCOME

This beautiful, well-manicured 65.26 acre recreational tract in Morgan County has so much to offer! A blank slate to plot your dream home or solitude escape, this property is ready to go — with rural water, electricity and septic on-site. Extensive trails run throughout the farm, making the hunting and recreation opportunities incredibly accessible. In addition to the recreational features of the property, the farm generates income as well, with 18.47 tillable acres currently being farmed. The tillable acreage is comprised primarily of Rozetta silt loam, and carries a weighted Productivity Index of 113.4.

The property includes an owned lane off of Lone Road and also has recorded easement access to the property. Located just 15 minutes from Jacksonville and a mere 2.5 miles off Route 78, the farm's accessibility further enhances its appeal.