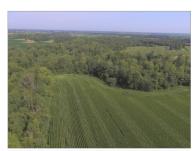

## 65.26 ACRE RECREATIONAL TRACT WITH BUILDABLE POTENTIAL & CROP INCOME

This beautiful, well-manicured 65.26 acre recreational tract in Morgan County has so much to offer! A blank slate to plot your dream home or solitude escape, this property is ready to go — with rural water, electricity and septic on-site. Extensive trails run throughout the farm, making the hunting and recreation opportunities incredibly accessible. In addition to the recreational features of the property, the farm generates income as well, with 18.47 tillable acres currently being farmed. The tillable acreage is comprised primarily of Rozetta silt loam, and carries a weighted Productivity Index of 113.4.