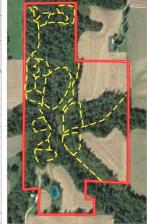

## 65.26 ACRE RECREATIONAL TRACT WITH BUILDABLE POTENTIAL & CROP INCOME

This beautiful, well-manicured 65.26 acre recreational tract in Morgan County has so much to offer! A blank slate to plot your dream home or solitude escape, this property is ready to go — with rural water, electricity and septic on-site. Extensive trails run throughout the farm, making the hunting and recreation opportunities incredibly accessible. In addition to the recreational features of the property, the farm generates income as well, with 18.47 tillable acres currently being farmed. The tillable acreage is comprised primarily of Rozetta silt loam, and carries a weighted Productivity Index of 113.4.

**2018 Taxes:** \$340.86

Asking Price: \$3,900 per acre

Enjoy the Elaborate Trail System!

Want to learn more or make an offer? Give us a call at 217.245.1618!

Or email the Seller's Agent and Managing Broker, Luke Worrell at LukeW@Worrell-LandServices.com Or stop by Worrell Land Services located at 2240 West Morton Avenue, Jacksonville IL 62650