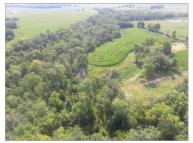

## 65.26 ACRE RECREATIONAL TRACT WITH BUILDABLE POTENTIAL & CROP INCOME

This beautiful, well-manicured 65.26 acre recreational tract in Morgan County has so much to offer! A blank slate to plot your dream home or solitude escape, this property is ready to go — with rural water, electricity and septic on-site. Extensive trails run throughout the farm, making the hunting and recreation opportunities incredibly accessible. In addition to the recreational features of the property, the farm generates income as well, with 18.47 tillable acres currently being farmed. The tillable acreage is comprised primarily of Rozetta silt loam, and carries a weighted Productivity Index of 113.4.