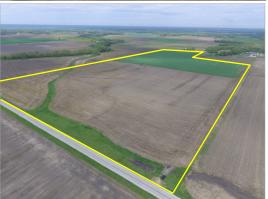

## 97% TILLABLE CLASS A FARM

This is a nice-sized tract of Class A tillable farmland in a strong agricultural community just west of Scottville. Consisting of 68.80 taxable acres, the tract is 97% tillable with 66.81 acres being in production. The tillable acreage carries a "Class A" weighted Productivity Index Rating of 134.2. The farm is easily accessible from the Scottville Modesto Road to the south and Locust Road to the north.

To view additional photos and maps, visit us www.Worrell-LandServices.com. Aerial photos were taken shortly after the heavy rainfall in late April/early May and indicate the farm's drainage capabilities. For more information or to make an offer, contact the Sellers' Agent, Allan Worrell at 217.245.1618.