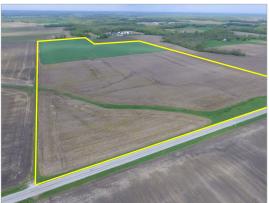

## 97% TILLABLE CLASS A FARM

This is a nice-sized tract of Class A tillable farmland in a strong agricultural community just west of Scottville. Consisting of 68.80 taxable acres, the tract is 97% tillable with 66.81 acres being in production. The tillable acreage carries a "Class A" weighted Productivity Index Rating of 134.2. The farm is easily accessible from the Scottville Modesto Road to the south and Locust Road to the north.

To view additional photos and maps, visit us www.Worrell-LandServices.com. Aerial photos were taken shortly after the heavy rainfall in late April/early May and indicate the farm's drainage capabilities. For more information or to make an offer, contact the Sellers' Agent, Allan Worrell at 217.245.1618.

Location: One half mile west of Scottville in Macoupin County, Illinois (17-12N-9W)

Taxes: \$2,115.14

Primary Soil Types: Ipava, Assumption Productivity Index Rating: 134.2, Class A

**Topography:** Level Mineral Rights: In tact