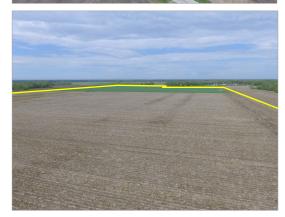

## 97% TILLABLE CLASS A FARM

This is a nice-sized tract of Class A tillable farmland in a strong agricultural community just west of Scottville. Consisting of 68.80 taxable acres, the tract is 97% tillable with 66.81 acres being in production. The tillable acreage carries a "Class A" weighted Productivity Index Rating of 134.2. The farm is easily accessible from the Scottville Modesto Road to the south and Locust Road to the north.

To view additional photos and maps, visit us www.Worrell-LandServices.com. Aerial photos were taken shortly after the heavy rainfall in late April/early May and indicate the farm's drainage capabilities. For more information or to make an offer, contact the Sellers' Agent, Allan Worrell at 217.245.1618.