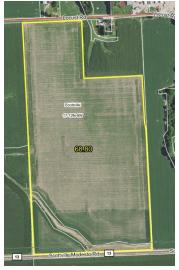

## 97% TILLABLE CLASS A FARM

This is a nice-sized tract of Class A tillable farmland in a strong agricultural community just west of Scottville. Consisting of 68.80 taxable acres, the tract is 97% tillable with 66.81 acres being in production. The tillable acreage carries a "Class A" weighted Productivity Index Rating of 134.2. The farm is easily accessible from the Scottville Modesto Road to the south and Locust Road to the north.

To view additional photos and maps, visit us www.Worrell-LandServices.com. Aerial photos were taken shortly after the heavy rainfall in late April/early May and indicate the farm's drainage capabilities. For more information or to make an offer, contact the Sellers' Agent, Allan Worrell at 217.245.1618.

Location: One half mile west of Scottville in Macoupin County, Illinois (17-12N-9W)

Taxes: \$2,115.14

Primary Soil Types: Ipava, Assumption Productivity Index Rating: 134.2, Class A

**Topography:** Level Mineral Rights: In tact