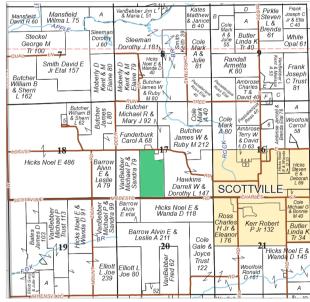

Location: One half mile west of Scottville in Macoupin County, Illinois (17-12N-9W)

Taxes: \$2,115.14

Primary Soil Types: Ipava, Assumption Productivity Index Rating: 134.2, Class A

**Topography:** Level Mineral Rights: In tact