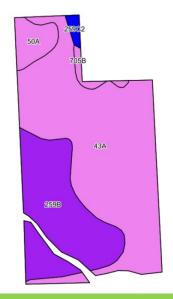

| Code                                | Soil Description                           | Acres | % of<br>Field | Illinois Crop<br>Productivity<br>Index |
|-------------------------------------|--------------------------------------------|-------|---------------|----------------------------------------|
| 43A                                 | lpava silt loam, 0-2% slopes               | 41.65 | 62.3%         | 142                                    |
| 259B                                | Assumption silt loam, 2-5% slopes          | 19.72 | 29.5%         | 118                                    |
| 50A                                 | Virden silty clay loam, 0-2% slopes        | 3.54  | 5.3%          | 135                                    |
| 705B                                | Buckhart silt loam, 2-5% slopes            | 1.09  | 1.6%          | 141                                    |
| 259C2                               | Assumption silt loam, 5-10% slopes, eroded | 0.81  | 1.2%          | Ш                                      |
| Weighted Productivity Index Average |                                            |       |               | 134.2                                  |