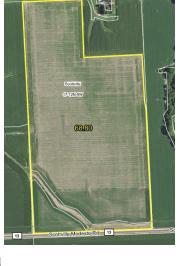

## 97% TILLABLE CLASS A FARM

This is a nice-sized tract of Class A tillable farmland in a strong agricultural community just west of Scottville. Consisting of 68.80 taxable acres, the tract is 97% tillable with 66.81 acres being in production. The tillable acreage carries a "Class A" weighted Productivity Index Rating of 134.2. The farm is easily accessible from the Scottville Modesto Road to the south and Locust Road to the north.

To view additional photos and maps, visit us www.Worrell-LandServices.com. Aerial photos were taken shortly after the heavy rainfall in late April/early May and indicate the farm's drainage capabilities. For more information or to make an offer, contact the Sellers' Agent, Allan Worrell at 217.245.1618.

Location: One half mile west of Scottville in Macoupin County, Illinois (17-12N-9W)

Taxes: \$2,115.14

Primary Soil Types: Ipava, Assumption Productivity Index Rating: 134.2, Class A

**Topography:** Level Mineral Rights: In tact