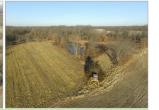

## **TURNKEY HUNTING & INCOME PRODUCING LAND**

Almost an exact 50/50 split of turnkey hunting land and income-producing tillable acreage, this 72.51 acre property is a head-turner! The care the owners have put into this property is evident. From easily accessible food plots and the potential for more, to a beautiful little pond that was recently dug, and the deer sign that pepper the landscape, this property has everything a hunter could want. Given the layout of the property, with three distinct woodland areas, the potential exists for multiple hunters to enjoy the property at once. Adjoining the property along the East is the 772 acre Weinberg-King State Fish and Wildlife Area.

The tillable farmland totals 37.15 acres and carries a Productivity Index Rating of 115.7. Primary soil types are Keomah, Rozetta and Fayette. The fields are easily accessed from all-weather Forsythe Road. A selective logging lease is in existence and would sell with the property, paying \$30,000.