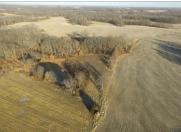

## **TURNKEY HUNTING & INCOME PRODUCING LAND**

Almost an exact 50/50 split of turnkey hunting land and income-producing tillable acreage, this 72.51 acre property is a head-turner! The care the owners have put into this property is evident. From easily accessible food plots and the potential for more, to a beautiful little pond that was recently dug, and the deer sign that pepper the landscape, this property has everything a hunter could want. Given the layout of the property, with three distinct woodland areas, the potential exists for multiple hunters to enjoy the property at once. Adjoining the property along the East is the 772 acre Weinberg-King State Fish and Wildlife Area.

The tillable farmland totals 37.15 acres and carries a Productivity Index Rating of 115.7. Primary soil types are Keomah, Rozetta and Fayette. The fields are easily accessed from all-weather Forsythe Road. A selective logging lease is in existence and would sell with the property, paying \$30,000.