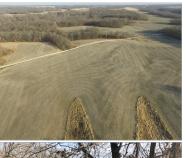

The tillable farmland totals 37.15 acres and carries a Productivity Index Rating of 115.7. Primary soil types are Keomah, Rozetta and Fayette. The fields are easily accessed from all-weather Forsythe Road. A selective logging lease is in existence and would sell with the property, paying \$30,000.