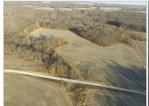

## **TURNKEY HUNTING & INCOME PRODUCING LAND**

Almost an exact 50/50 split of turnkey hunting land and income-producing tillable acreage, this 72.51 acre property is a head-turner! The care the owners have put into this property is evident. From easily accessible food plots and the potential for more, to a beautiful little pond that was recently dug, and the deer sign that pepper the landscape, this property has everything a hunter could want. Given the layout of the property, with three distinct woodland areas, the potential exists for multiple hunters to enjoy the property at once. Adjoining the property along the East is the 772 acre Weinberg-King State Fish and Wildlife Area.

The tillable farmland totals 37.15 acres and carries a Productivity Index Rating of 115.7. Primary soil types are Keomah, Rozetta and Fayette. The fields are easily accessed from all-weather Forsythe Road. A selective logging lease is in existence and would sell with the property, paying \$30,000.