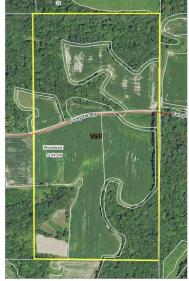

## **TURNKEY HUNTING & INCOME PRODUCING LAND**

Almost an exact 50/50 split of turnkey hunting land and income-producing tillable acreage, this 72.51 acre property is a head-turner! The care the owners have put into this property is evident. From easily accessible food plots and the potential for more, to a beautiful little pond that was recently dug, and the deer sign that pepper the landscape, this property has everything a hunter could want. Given the layout of the property, with three distinct woodland areas, the potential exists for multiple hunters to enjoy the property at once. Adjoining the property along the East is the 772 acre Weinberg-King State Fish and Wildlife Area.

**Location:** The farm straddles Forsythe Road and adjoins Weinberg-King State Fish and Wildlife Area to the East. Located less than 5 minutes Southwest of Rushville, 2 miles West of Route 24, 13 miles Northeast of Mt. Sterling in Schuyler County T1N, R2W, Section 5.