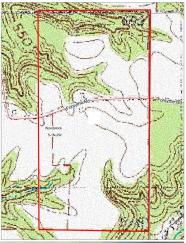

## **TURNKEY HUNTING & INCOME PRODUCING LAND**

Almost an exact 50/50 split of turnkey hunting land and income-producing tillable acreage, this 72.51 acre property is a head-turner! The care the owners have put into this property is evident. From easily accessible food plots and the potential for more, to a beautiful little pond that was recently dug, and the deer sign that pepper the landscape, this property has everything a hunter could want. Given the layout of the property, with three distinct woodland areas, the potential exists for multiple hunters to enjoy the property at once. Adjoining the property along the East is the 772 acre Weinberg-King State Fish and Wildlife Area.

**Location:** The farm straddles Forsythe Road and adjoins Weinberg-King State Fish and Wildlife Area to the East. Located less than 5 minutes Southwest of Rushville, 2 miles West of Route 24, 13 miles Northeast of Mt. Sterling in Schuyler County T1N, R2W, Section 5.