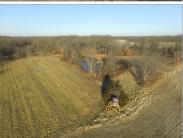

## **TURNKEY HUNTING & INCOME PRODUCING LAND**

Almost an exact 50/50 split of turnkey hunting land and income-producing tillable acreage, this 72.51 acre property is a head-turner! The care the owners have put into this property is evident. From easily accessible food plots and the potential for more, to a beautiful little pond that was recently dug, and the deer sign that pepper the landscape, this property has everything a hunter could want. Given the layout of the property, with three distinct woodland areas, the potential exists for multiple hunters to enjoy the property at once. Adjoining the property along the East is the 772 acre Weinberg-King State Fish and Wildlife Area.

The tillable farmland totals 37.15 acres and carries a Productivity Index Rating of 115.7. Primary soil types are Keomah, Rozetta and Fayette. The fields are easily accessed from all-weather Forsythe Road. A selective logging lease is in existence and would sell with the property, paying \$30,000.