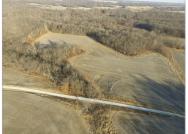

## **TURNKEY HUNTING & INCOME PRODUCING LAND**

Almost an exact 50/50 split of turnkey hunting land and income-producing tillable acreage, this 72.51 acre property is a head-turner! The care the owners have put into this property is evident. From easily accessible food plots and the potential for more, to a beautiful little pond that was recently dug, and the deer sign that pepper the landscape, this property has everything a hunter could want. Given the layout of the property, with three distinct woodland areas, the potential exists for multiple hunters to enjoy the property at once. Adjoining the property along the East is the 772 acre Weinberg-King State Fish and Wildlife Area.

The tillable farmland totals 37.15 acres and carries a Productivity Index Rating of 115.7. Primary soil types are Keomah, Rozetta and Fayette. The fields are easily accessed from all-weather Forsythe Road. A selective logging lease is in existence and would sell with the property, paying \$30,000.