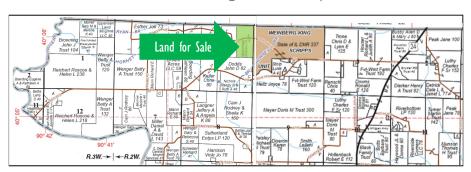

## SCHUYLER COUNTY, ILLINOIS LAND FOR SALE

**Location:** The farm straddles Forsythe Road and adjoins Weinberg-King State Fish and Wildlife Area to the East. Located less than 5 minutes Southwest of Rushville, 2 miles West of Route 24, 13 miles Northeast of Mt. Sterling in Schuyler County T1N, R2W, Section 5.