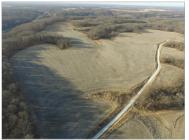

## **TURNKEY HUNTING & INCOME PRODUCING LAND**

Almost an exact 50/50 split of turnkey hunting land and income-producing tillable acreage, this 72.51 acre property is a head-turner! The care the owners have put into this property is evident. From easily accessible food plots and the potential for more, to a beautiful little pond that was recently dug, and the deer sign that pepper the landscape, this property has everything a hunter could want. Given the layout of the property, with three distinct woodland areas, the potential exists for multiple hunters to enjoy the property at once. Adjoining the property along the East is the 772 acre Weinberg-King State Fish and Wildlife Area.

The tillable farmland totals 37.15 acres and carries a Productivity Index Rating of 115.7. Primary soil types are Keomah, Rozetta and Fayette. The fields are easily accessed from all-weather Forsythe Road. A selective logging lease is in existence and would sell with the property, paying \$30,000.