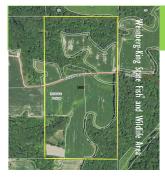

## **TURNKEY HUNTING & INCOME PRODUCING LAND**

Almost an exact 50/50 split of turnkey hunting land and income-producing tillable acreage, this 72.51 acre property is a head-turner! The care the owners have put into this property is evident. From easily accessible food plots and the potential for more, to a beautiful little pond that was recently dug, and the deer sign that pepper the landscape, this property has everything a hunter could want. Given the layout of the property, with three distinct woodland areas, the potential exists for multiple hunters to enjoy the property at once. Adjoining the property along the East is the 772 acre Weinberg-King State Fish and Wildlife Area.

**Location:** The farm straddles Forsythe Road and adjoins Weinberg-King State Fish and Wildlife Area to the East. Located less than 5 minutes Southwest of Rushville, 2 miles West of Route 24, 13 miles Northeast of Mt. Sterling in Schuyler County T1N, R2W, Section 5.