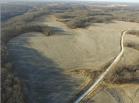

## **TURNKEY HUNTING & INCOME PRODUCING LAND**

Almost an exact 50/50 split of turnkey hunting land and income-producing tillable acreage, this 72.51 acre property is a head-turner! The care the owners have put into this property is evident. From easily accessible food plots and the potential for more, to a beautiful little pond that was recently dug, and the deer sign that pepper the landscape, this property has everything a hunter could want. Given the layout of the property, with three distinct woodland areas, the potential exists for multiple hunters to enjoy the property at once. Adjoining the property along the East is the 772 acre Weinberg-King State Fish and Wildlife Area.

The tillable farmland totals 37.15 acres and carries a Productivity Index Rating of 115.7. Primary soil types are Keomah, Rozetta and Fayette. The fields are easily accessed from all-weather Forsythe Road. A selective logging lease is in existence and would sell with the property, paying \$30,000.