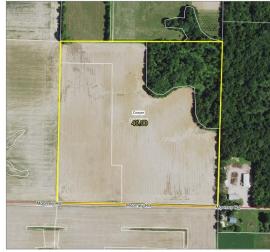

The farm has been heavily improved over the last several years with dozing and two tile projects; 32.67 acres are tillable. The 2019 cropping lease is open, but a continued relationship with the current tenant is possible. The recreational portion of the farm is leased through 2022. With great access from all-weather Moomey Road, the farm is only 4 miles South of Mechanicsburg and is conveniently located within reach of both Route 29 and Interstate 72.

#### Location

Eastern Sangamon County, Illinois T12-15N-R3W, 4 miles South of Mechanicsburg

**Taxes** \$538.38 **Productivity Index** 

**Topography** Level to slightly rolling **Mineral Rights** In tact

**Possession** At closing **Terms** 10% down. Cash at closing