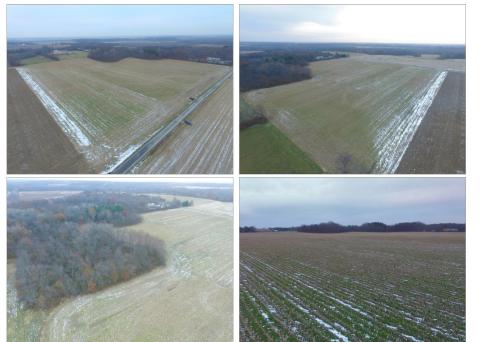

### **40 ACRE PROVEN INCOME-PRODUCER**

A great opportunity to own a proven income-producer in Eastern Sangamon County, Illinois! This 40 acre tract is a rarity in that both the crop and hunting leases have every acre producing return on investment.

The farm has been heavily improved over the last several years with dozing and two tile projects; 32.67 acres are tillable. The 2019 cropping lease is open, but a continued relationship with the current tenant is possible. The recreational portion of the farm is leased through 2022. With great access from all-weather Moomey Road, the farm is only 4 miles South of Mechanicsburg and is conveniently located within reach of both Route 29 and Interstate 72.