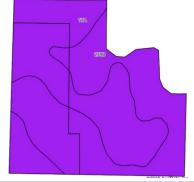

Asking Price \$8,250 per acre

| Code                                | Soil Description               | Acres | % of<br>Field | Illinois Crop<br>Productivity<br>Index |
|-------------------------------------|--------------------------------|-------|---------------|----------------------------------------|
| 279B                                | Rozetta silt loam, 2-5% slopes | 16.63 | 50.9%         | 119                                    |
| 17A                                 | Keomah silt loam, 0-2% slopes  | 16.05 | 49.1%         | 119                                    |
| Weighted Productivity Index Average |                                |       |               | 119                                    |