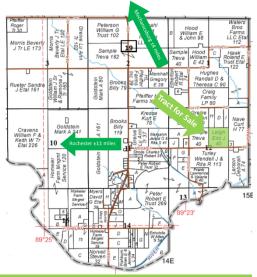

#### Location

Eastern Sangamon County, Illinois T12-15N-R3W, 4 miles South of Mechanicsburg

**Taxes** \$538.38 **Productivity Index** 

**Topography** Level to slightly rolling **Mineral Rights** In tact

**Possession** At closing **Terms** 10% down. Cash at closing