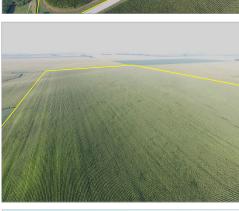

#### 83.439 Acre Class A Farm, 97% Tillable

A terrific opportunity to own a high-caliber parcel in a strong farming community just outside of Pleasant Plains! This highly productive Class A farm consists of 83.439 surveyed acres of which 81± acres are tillable. The tillable acreage is comprised primarily of Osco and Ipava soils, resulting in a very strong productivity index rating of 137. Tile outlet basins assist with the farm's drainage.

Located one mile Southwest of Pleasant Plains right along Walbaum Road, the location and access don't get much better than this. The parcel is unimproved and tenancy is open for the 2019 growing season. Don't miss the chance to own this beauty!