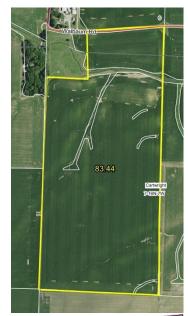

#### 83.439 Acre Class A Farm, 97% Tillable

A terrific opportunity to own a high-caliber parcel in a strong farming community just outside of Pleasant Plains! This highly productive Class A farm consists of 83.439 surveyed acres of which 81± acres are tillable. The tillable acreage is comprised primarily of Osco and Ipava soils, resulting in a very strong productivity index rating of 137. Tile outlet basins assist with the farm's drainage.

Located one mile Southwest of Pleasant Plains right along Walbaum Road, the location and access don't get much better than this. The parcel is unimproved and tenancy is open for the 2019 growing season. Don't miss the chance to own this beauty!

#### Location

Northwest Sangamon County, I mile Southwest of Pleasant Plains in 6&7-16N-7W

Taxes Productivity Index

\$3,044 estimated 137

Topography Mineral Rights

Level to slightly rolling In tact

Possession Terms