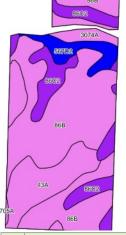

| Code  | Soil Description                                   | Acres | % of<br>Field | Illinois Crop<br>Productivity<br>Index |
|-------|----------------------------------------------------|-------|---------------|----------------------------------------|
| 86B   | Osco silt loam, 2-5% slopes                        | 44.42 | 54.8%         | 140                                    |
| 43A   | Ipava silt Ioam, 0-2% slopes                       | 15.09 | 18.6%         | 142                                    |
| 86C2  | Osco silt loam, 5-10% slopes,<br>eroded            | 12.62 | 15.6%         | 131                                    |
| 567D2 | Elkhart silt loam, 10-18% slopes, eroded           | 4.96  | 6.1%          | Ш                                      |
| 3074A | Radford silt loam, 0-2% slopes, frequently flooded | 3.70  | 4.6%          | 136                                    |
| 705A  | Buckhart silt loam, 0-2% slopes                    | 0.21  | 0.3%          | 142                                    |
|       | 137                                                |       |               |                                        |