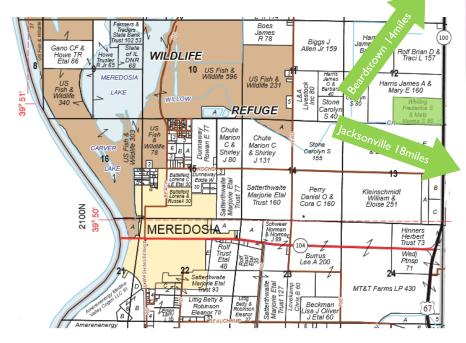

## 79.89 ACRES, 86% TILLABLE

This is an excellent tillable tract of land with great location and access. The farm sits right along Route 67/100, just a couple miles East of Meredosia and 18 miles West of Jacksonville. According to the USDA, the farm contains 69.02 tillable acres and carries a strong Productivity Index rating of 132. Tenancy is open for the 2018 growing season. Few farms that are predominantly tillable become available in this area, so call 217.245.1618 today. Don't miss this opportunity!

Location: NW Morgan County near Meredosia (TI6N, RI3W, Section 12)

Drainage Taxes: \$832.00

Topography: Level

2018 Tenancy: Open

Terms: Cash at closing

Real Estate Taxes: \$510.34

Minerals: In tact

Soils: Beaucoup silty clay loam