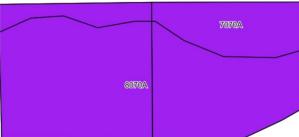

Possession: At closing Asking Price: \$7,100/Acre

79.89

| Code                                | Soil Description                                                        | Acres | % of Field | Illinois Crop<br>Productivity<br>Index |
|-------------------------------------|-------------------------------------------------------------------------|-------|------------|----------------------------------------|
| 8070A                               | Beaucoup silty clay loam, cool mesic, 0-2% slopes, occasionally flooded | 52.18 | 75.6%      | 132                                    |
| 7070A                               | Beaucoup silty clay loam, 0-2% slopes, rarely flooded                   | 16.84 | 24.4%      | 132                                    |
| Weighted Productivity Index Average |                                                                         |       |            | 132                                    |