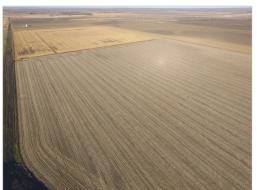

## 79.89 ACRES, 86% TILLABLE

This is an excellent tillable tract of land with great location and access. The farm sits right along Route 67/100, just a couple miles East of Meredosia and 18 miles West of Jacksonville. According to the USDA, the farm contains 69.02 tillable acres and carries a strong Productivity Index rating of 132. Tenancy is open for the 2018 growing season. Few farms that are predominantly tillable become available in this area, so call 217.245.1618 today. Don't miss this opportunity!

Location: NW Morgan County near Meredosia (TI6N, RI3W, Section 12)

Drainage Taxes: \$832.00

Topography: Level

2018 Tenancy: Open

Terms: Cash at closing

Real Estate Taxes: \$510.34

Minerals: In tact

Soils: Beaucoup silty clay loam