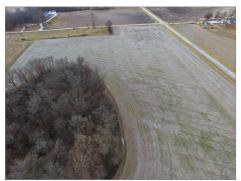

## **SMALL PRODUCTIVE FARM WITH** HOMESITE POTENTIAL

This farm offers a great and affordable opportunity to own a small farm in Southern Morgan County. The Hampton farm is 18.89 acres and is 60% tillable with 11.32 USDA acres. The tillable acreage carries a 118.2 Productivity Index rating and is prepped for a corn crop this upcoming growing season. Tenancy is available for the 2017 growing season upon reimbursement for the 2017 expenses already incurred. This parcel has great road frontage with the Nortonville Blacktop to the North and Timberview Road to the West. Rural water and utilities are present and allow this parcel to be a potential building site as well. This tract is a great fit for various goals and interests. The farm is located 2.5 miles Southeast of Nortonville and one mile North of the Macoupin County line (Section 34-Township 13N- Range 9W).