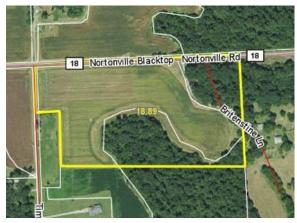

## **SMALL PRODUCTIVE FARM WITH** HOMESITE POTENTIAL

This farm offers a great and affordable opportunity to own a small farm in Southern Morgan County. The Hampton farm is 18.89 acres and is 60% tillable with 11.32 USDA acres. The tillable acreage carries a 118.2 Productivity Index rating and is prepped for a corn crop this upcoming growing season. Tenancy is available for the 2017 growing season upon reimbursement for the 2017 expenses already incurred. This parcel has great road frontage with the Nortonville Blacktop to the North and Timberview Road to the West. Rural water and utilities are present and allow this parcel to be a potential building site as well. This tract is a great fit for various goals and interests. The farm is located 2.5 miles Southeast of Nortonville and one mile North of the Macoupin County line (Section 34-Township 13N- Range 9W).