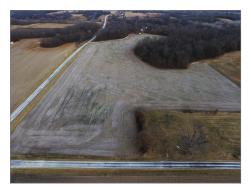

## **SMALL PRODUCTIVE FARM WITH** HOMESITE POTENTIAL

This farm offers a great and affordable opportunity to own a small farm in Southern Morgan County. The Hampton farm is 18.89 acres and is 60% tillable with 11.32 USDA acres. The tillable acreage carries a 118.2 Productivity Index rating and is prepped for a corn crop this upcoming growing season. Tenancy is available for the 2017 growing season upon reimbursement for the 2017 expenses already incurred. This parcel has great road frontage with the Nortonville Blacktop to the North and Timberview Road to the West. Rural water and utilities are present and allow this parcel to be a potential building site as well. This tract is a great fit for various goals and interests. The farm is located 2.5 miles Southeast of Nortonville and one mile North of the Macoupin County line (Section 34-Township 13N- Range 9W).