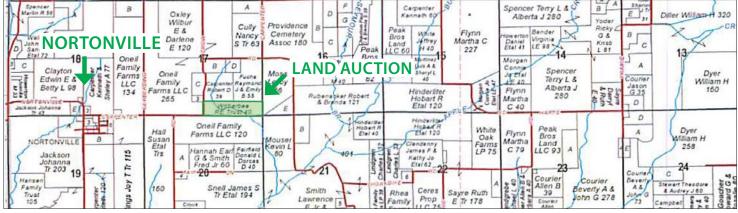

# 40<sup>+</sup>/- ACRES • 1 TRACT

Located approximately one mile east of Nortonville in Section 17, Township 13 North, Range 9 West, Morgan County, Illinois

## MORGAN COUNTY, ILLINOIS ABSOLUTE LAND AUCTION

SELLER: WITHERBEE REAL ESTATE TRUST

40<sup>+</sup>/- ACRES • 1 TRACT

Located approximately one mile east of Nortonville in Section 17, Township 13 North, Range 9 West, Morgan County, Illinois