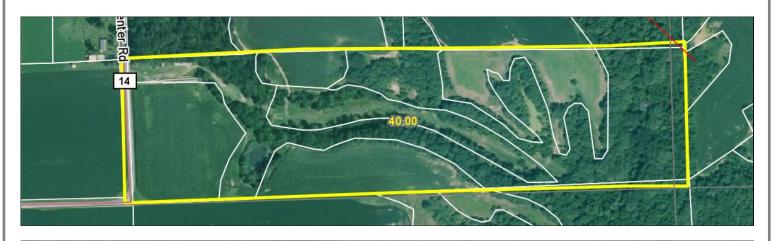

# 40<sup>+</sup>/- ACRES • 1 TRACT

Located approximately one mile east of Nortonville in Section 17, Township 13 North, Range 9 West, Morgan County, Illinois

#### 40<sup>+</sup>/- ACRES

This parcel contains 40<sup>+</sup>/- taxable acres. There are 11.98 acres row cropped, 4.81 acres in hay and grasses, and 4.1 acres in CRP. The CRP contract runs through September 2016 and pays \$147.49 per acre. This farm offers attractive income-producing potential, along with outstanding recreational possibilities with two ponds on the farm. The farm is free from any tenant's or hunter's rights in 2015.

## MORGAN COUNTY, ILLINOIS ABSOLUTE LAND AUCTION

SELLER: WITHERBEE REAL ESTATE TRUST

40<sup>+</sup>/- ACRES • 1 TRACT

Located approximately one mile east of Nortonville in Section 17, Township 13 North, Range 9 West, Morgan County, Illinois