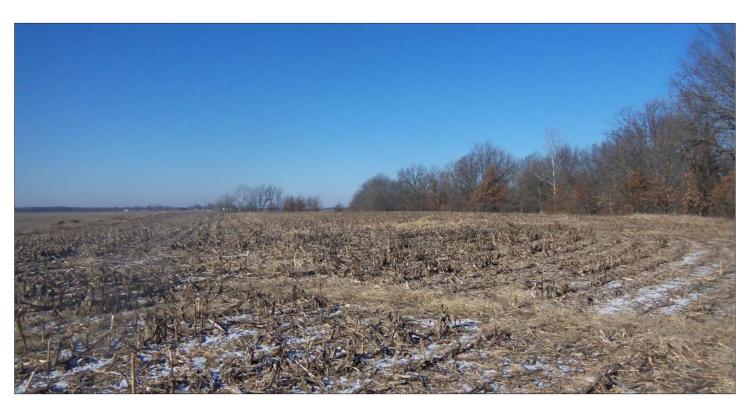

#### 40<sup>+</sup>/- ACRES

This parcel contains 40<sup>+</sup>/- taxable acres. There are 11.98 acres row cropped, 4.81 acres in hay and grasses, and 4.1 acres in CRP. The CRP contract runs through September 2016 and pays \$147.49 per acre. This farm offers attractive income-producing potential, along with outstanding recreational possibilities with two ponds on the farm. The farm is free from any tenant's or hunter's rights in 2015.