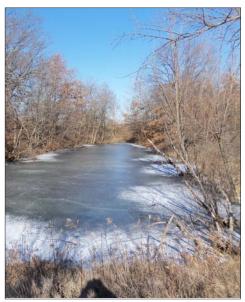

#### 40<sup>+</sup>/- ACRES

This parcel contains 40<sup>+</sup>/- taxable acres. There are 11.98 acres row cropped, 4.81 acres in hay and grasses, and 4.1 acres in CRP. The CRP contract runs through September 2016 and pays \$147.49 per acre. This farm offers attractive income-producing potential, along with outstanding recreational possibilities with two ponds on the farm. The farm is free from any tenant's or hunter's rights in 2015.